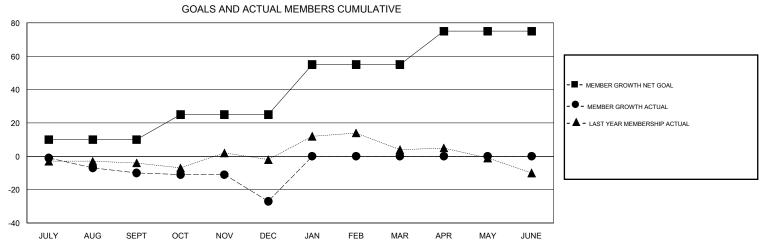

## District 109 B

GMT: LOCATION ICELAND GMT CA

| DROPPED CLUBS: 0  DROPPED MEMBERS |    | 6 CLUBS OF 34 ADDED 1 OR MORE NEW MEMBERS | GENDER DISTRI<br>MALE<br>FEMALE | 1BUTION<br>544 (62.75%)<br>323 (37.25%) |    |
|-----------------------------------|----|-------------------------------------------|---------------------------------|-----------------------------------------|----|
| DECEASED                          | 3  | CLICK HERE FOR CUMULATIVE MEMBERSHIP DATA | TOTAL FAMILY UNIT MEMBERS       |                                         | 28 |
| CLUB CANCELLED                    | 0  |                                           | FAMILY MEMBERS PAYING HALF DUES |                                         | 44 |
| OTHER                             | 33 |                                           |                                 |                                         | 14 |
| TOTAL                             | 36 |                                           |                                 |                                         |    |