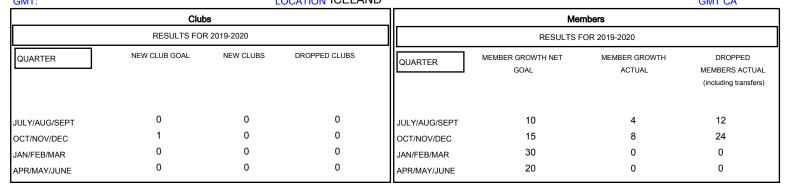

## District 109 B

GMT: LOCATION ICELAND GMT CA

| DROPPED CLUBS: 0  DROPPED MEMBERS |    | 6 CLUBS OF 34 ADDED 1 OR MORE NEW MEMBERS | GENDER DISTRI<br>MALE<br>FEMALE | 1BUTION<br>544 (62.75%)<br>323 (37.25%) |    |
|-----------------------------------|----|-------------------------------------------|---------------------------------|-----------------------------------------|----|
| DECEASED                          | 3  | CLICK HERE FOR CUMULATIVE MEMBERSHIP DATA | TOTAL FAMILY UNIT MEMBERS       |                                         | 28 |
| CLUB CANCELLED                    | 0  |                                           | FAMILY MEMBERS PAYING HALF DUES |                                         | 44 |
| OTHER                             | 33 |                                           |                                 |                                         | 14 |
| TOTAL                             | 36 |                                           |                                 |                                         |    |